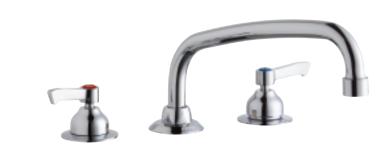

## Model LK800AT10L2

- Three hole dual handle under counter mount faucet
- · Quarter turn ceramic disc cartridge
- · Solid brass construction
- · Chrome finish
- · Includes spout swing restriction pin

# Model LK800AT10T4

 Same as LK800AT10L2 except with 4" wrist blades handles

### Model LK800AT10T6

 Same as LK800AT10L2 except with 6" wrist blades handles