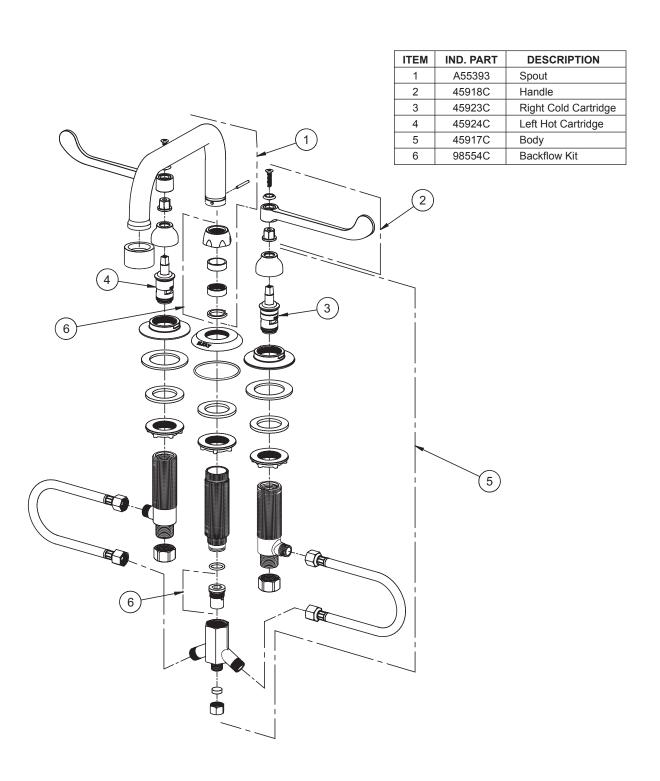

SEE OTHER SIDE FOR REPLACEMENT PARTS

Concealed Deck 8" Center Commercial Faucet Models LK800AT10L2, LK800AT10T4, LK800AT10T6

elkayusa.com