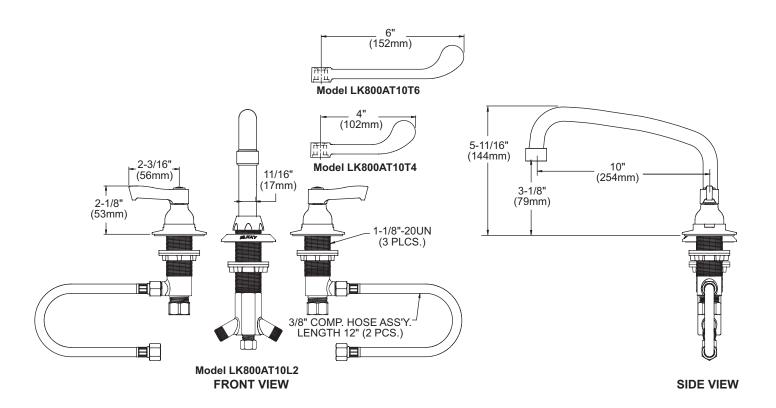

## Model LK800AT10L2

- Three hole dual handle under counter mount faucet
- · Quarter turn ceramic disc cartridge
- · Solid brass construction
- · Chrome finish
- · Includes spout swing restriction pin

# Model LK800AT10T4

 Same as LK800AT10L2 except with 4" wrist blades handles

### Model LK800AT10T6

 Same as LK800AT10L2 except with 6" wrist blades handles

SEE OTHER SIDE FOR REPLACEMENT PARTS

Concealed Deck 8" Center Commercial Faucet Models LK800AT10L2, LK800AT10T4, LK800AT10T6

elkayusa.com