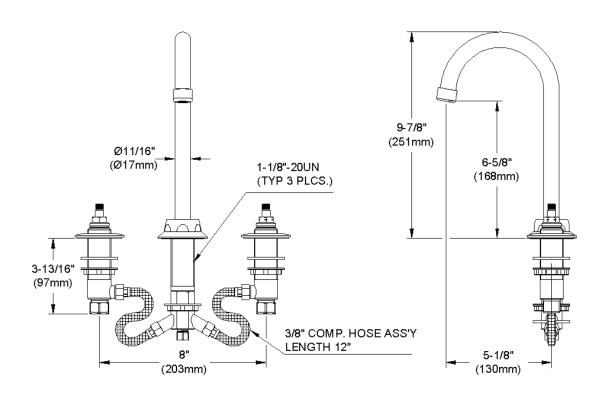

## **GENERAL FEATURES**

- Adjustable mounting up to 8" spread
- Quarter turn ceramic disc cartridge
- Solid brass construction
- Chrome finish
- Replacement cartridge A70001 for cold
- Replacement cartridge A70002 for hot
- Includes spout swing restriction pin

## Wristblade Handle 6 inch, Two Piece

Replacement Handle A55388 Replacement Escutcheon A55390

**FRONT VIEW** 

(shown less handles)

SIDE VIEW

| Job Name:                    | Item #:                |
|------------------------------|------------------------|
| Notes:                       |                        |
| Architect/Engineer Approval: | <b>Date:</b> 10/7/2005 |