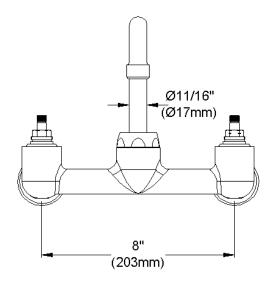

## **GENERAL FEATURES**

- Quarter turn ceramic disc cartridge
- Solid brass construction
- Chrome finish
- Replacement cartridge A70001 for cold
- Replacement cartridge A70002 for hot
- Includes spout swing restriction pin
- 1/2" NPT Female Inlets

## **COMPLIES WITH:**

- ASME/ANSI A112.18.1
- CSA B125-01
- NSF/ANSI 61
- ADA
- UPC/CUPC
- IAPMO Listed

Replacement Handle A55388 Replacement Escutcheon A55390

**FRONT VIEW** 

(shown less handles)

SIDE VIEW