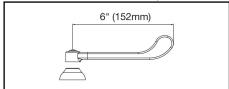

## **COMPLIES WITH:**

- ASME/ANSI A112.18.1
- CSA B125-01
- NSF/ANSI 61
- ADA
- UPC/CUPC
- IAPMO Listed

Replacement Handle A55388 Replacement Escutcheon A55390

**FRONT VIEW** 

(shown less handles)

SIDE VIEW