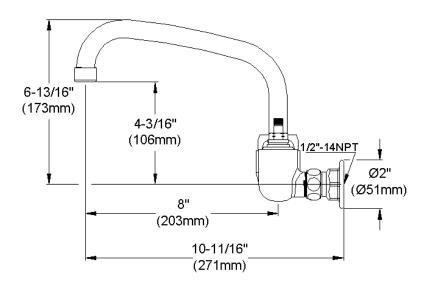

## **GENERAL FEATURES**

- Quarter turn ceramic disc cartridge
- Solid brass construction
- Chrome finish
- Replacement cartridge A70001 for cold
- Replacement cartridge A70002 for hot
- Includes spout swing restriction pin
- 1/2" NPT Female Inlets

## **COMPLIES WITH:**

- ASME/ANSI A112.18.1
- CSA B125-01
- NSF/ANSI 61
- ADA
- UPC/CUPC
- IAPMO Listed

Replacement Handle A55388 Replacement Escutcheon A55390

**FRONT VIEW** 

(shown less handles)

SIDE VIEW