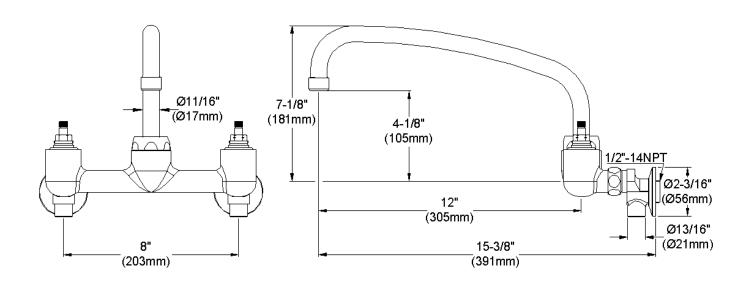

## **GENERAL FEATURES**

- Quarter turn ceramic disc cartridge
- Solid brass construction
- Chrome finish
- Replacement cartridge A70001 for cold
- Replacement cartridge A70002 for hot
- Includes spout swing restriction pin
- Shut off valve with 1/2" NPT Female Inlets

## Wristblade Handle 6 inch, Two Piece

Replacement Handle A55388 Replacement Escutcheon A55390

**FRONT VIEW** 

(shown less handles)

SIDE VIEW

| Job Name:                    | Item #:          |
|------------------------------|------------------|
| Notes:                       |                  |
| Architect/Engineer Approval: | Date: 10/28/2005 |