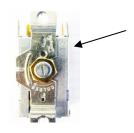

## THERMO CONCEPTS

Visual inspection of the thermostat to verify if the thermostat has continuity.

## For the Danfoss thermostat ( silver color )

Look on the right side of the thermostat.

If you see a pin, this will indicate that the thermostat is good.. If you don't see it, thermostat is defect.