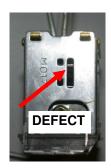

## For the Danfoss thermostat ( silver color )

Look on the right side of the thermostat.

If you see a pin, this will indicate that the thermostat is good.. If you don't see it, thermostat is defect.