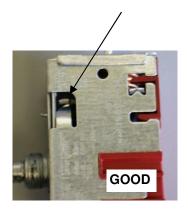

## For the Danfoss thermostat ( silver color )

Look on the right side of the thermostat.

If you see a pin, this will indicate that the thermostat is good.. If you don't see it, thermostat is defect.