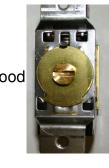

## For the Ecotherm thermostat (goldencolor)

Look on the top of the thermostat.

If the pin is toward the front that indicates that the thermostat is good If the pin is toward the back, thermostat is defect.