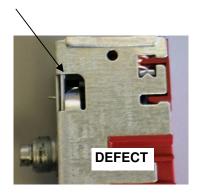

## For the Danfoss thermostat ( silver color )

Look on the right side of the thermostat.

If you see a pin, this will indicate that the thermostat is good.. If you don't see it, thermostat is defect.