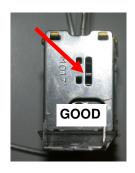

## For the Danfoss thermostat ( silver color )

Look on the right side of the thermostat.

If you see a pin, this will indicate that the thermostat is good.. If you don't see it, thermostat is defect.