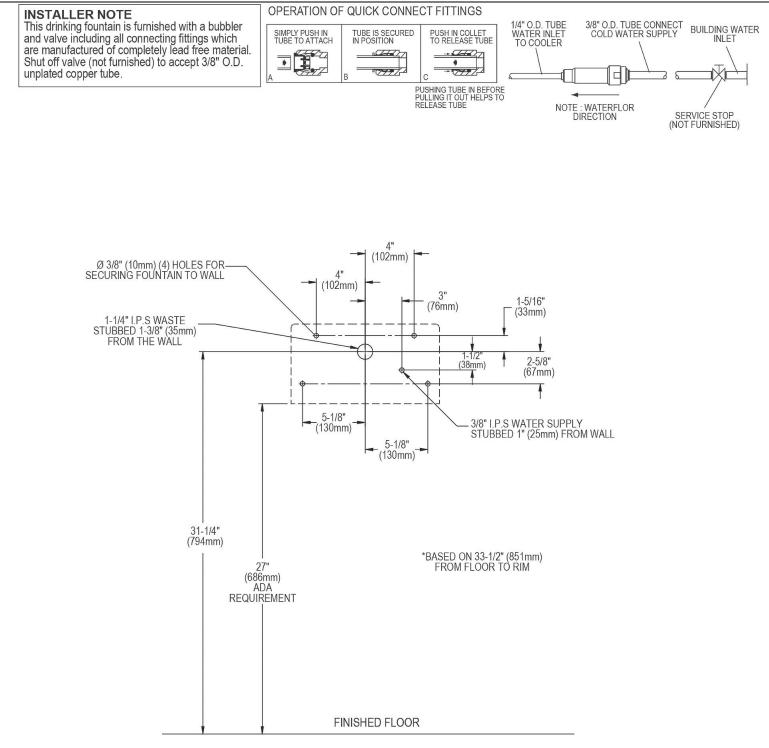

#### Installation Instructions (PDF)

Water Systems are warranted for 12 months from date of installation. Warranty pertains to drinking water applications only. Nondrinking water applications are not covered under warranty.