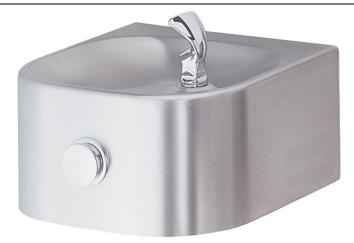

### **PRODUCT SPECIFICATIONS**

Halsey Taylor Contour<sup>™</sup> Single Fountain, Non-Filtered Non-Refrigerated Stainless. Furnished with Double Bubbler<sup>™</sup>. Mechanical Front Bubbler Button activation. Product shall be Wall Mount (On-Wall), for Indoor/Outdoor applications, serving 1 station(s). Unit shall be leadfree design which is certified to NSF/ANSI 61 & 372 (lead free) and meets Federal and State low-lead requirements.

| Order ID:                | 7433003683                      |
|--------------------------|---------------------------------|
| Finish:                  | Stainless Steel                 |
| Power:                   | No Electrical Required          |
| Bubbler Style:           | Double Bubbler™                 |
| Activation by:           | Mechanical Front Bubbler Button |
| Mounting Type:           | Wall Mount (On-Wall)            |
| Chilling Option:         | Non-Refrigerated                |
| Dimensions (L x W x H):  | 12-1/8" x 18-3/4" x 9-11/16"    |
| Approx. Shipping Weight: | 15 lbs.                         |
| Installation Location:   | Indoor/Outdoor                  |
| No. of Stations Served:  | 1                               |

## Halsey Taylor Contour Single Fountain Non-Filtered Non-Refrigerated Stainless Model HRF-E

AMERICAN PRIDE. A LIFETIME TRADITION. Like your family, the Elkay family has values and traditions that endure. For almost a century, Elkay has been a family-owned and operated company, providing thousands of jobs that support our families and communities.