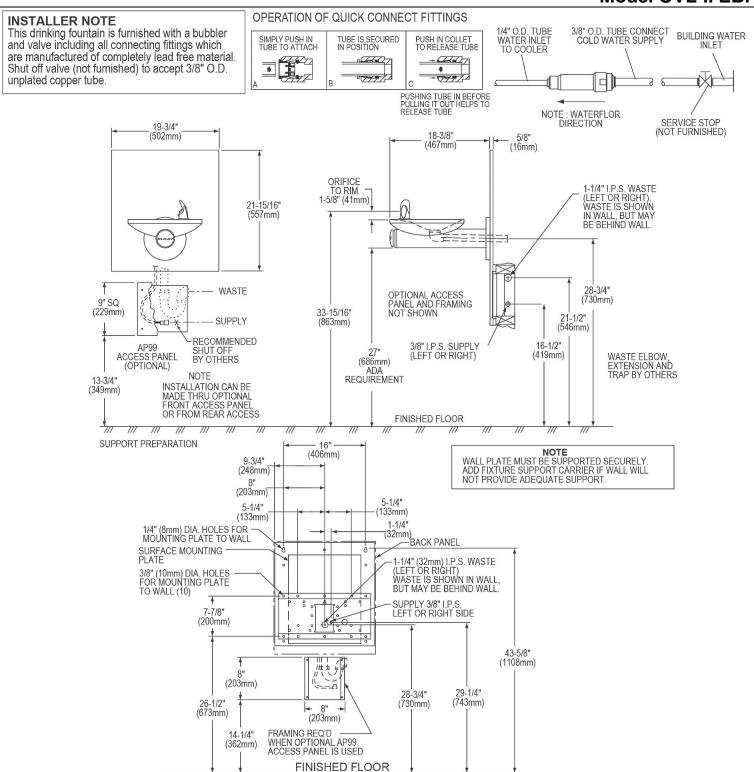

| Order ID:                | 7434004683                      |
|--------------------------|---------------------------------|
| Finish:                  | Stainless Steel                 |
| Power:                   | No Electrical Required          |
| Bubbler Style:           | Double Bubbler ™                |
| Activation by:           | Mechanical Front Bubbler Button |
| Mounting Type:           | Wall Mount (On Wall)            |
| Chilling Option:         | Non-refrigerated                |
| Dimensions (L x W x H):  | 19-3/4" x 19" x 21-15/16"       |
| Approx. Shipping Weight: | 29 lbs.                         |
| Installation Location:   | Indoor                          |
| No. of Stations Served:  | 1                               |

Included with Product: Fountain PRODUCT COMPLIANCE

ADA & ICC A117.1 Buy American Act NSF/ANSI 61 & 372 (lead free)

Complies with ADA & ICC A117.1 accessibility requirements when installed according to the requirements outlined in these standards. Installation may require additional components and/or construction features to be fully compliant. Consult the local Authority Having Jurisdiction if necessary.

#### Installation Instructions (PDF)

Water Systems are warranted for 12 months from date of installation. Warranty pertains to drinking water applications only. Non-drinking water applications are not covered under warranty. Warranty (PDF)