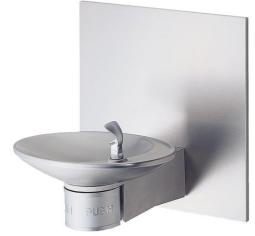

# Halsey Taylor OVL-II Single Fountain Non-Filtered Non-Refrigerated Stainless **Model OVL-II EBP**

### PRODUCT SPECIFICATIONS

Halsey Taylor OVL-II™ Single Fountain, Non-Filtered Non-Refrigerated Stainless. Furnished with Double Bubbler ™. Mechanical Front Bubbler Button activation. Product shall be Wall Mount (On Wall), for Indoor applications, serving 1 station(s). Unit shall be lead-free design which is certified to NSF/ANSI 61 & 372 (lead free) and meets Federal and State low-lead requirements.

| Order ID:                | 7434004683                      |
|--------------------------|---------------------------------|
| Finish:                  | Stainless Steel                 |
| Power:                   | No Electrical Required          |
| Bubbler Style:           | Double Bubbler ™                |
| Activation by:           | Mechanical Front Bubbler Button |
| Mounting Type:           | Wall Mount (On Wall)            |
| Chilling Option:         | Non-refrigerated                |
| Dimensions (L x W x H):  | 19-3/4" x 19" x 21-15/16"       |
| Approx. Shipping Weight: | 29 lbs.                         |
| Installation Location:   | Indoor                          |
| No. of Stations Served:  | 1                               |