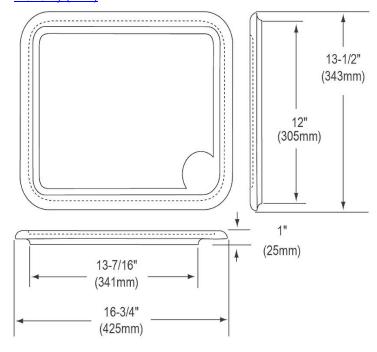

## **PRODUCT SPECIFICATIONS**

Elkay Hardwood 16-3/4" x 13-1/2" x 1" Cutting Board. Overall dimensions are 16-3/4" x 13-1/2" x 1". Made of Solid Maple (Hardwood).

Custom designed cutting boards are:

- Designed to securely lock into your sink or countertop opening providing confidence the board will not shift around during use.
- Manufactured from the finest hardwoods grown in a sustainable manner
- Properly sized according to your sink bowl, and built to provide years of daily use.

Cutting board is neither dishwasher nor microwave safe. Since most are designed to sit on the flange of the sink, they are not recommended for undermount sinks that have less than a 1/2" reveal.

| Material:          | Solid Maple (Hardwood)             |
|--------------------|------------------------------------|
| Dimensions:        | 16-3/4" x 13-1/2" x 1"             |
| Fits Bowl Size(s): | 13-1/2" x 16" and select 14" x 14" |