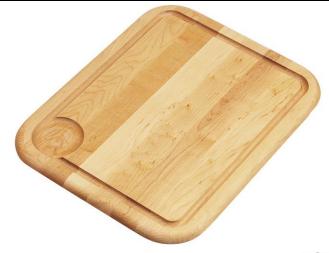

## **PRODUCT SPECIFICATIONS**

Elkay Hardwood 16-3/4" x 13-1/2" x 1" Cutting Board. Overall dimensions are 16-3/4" x 13-1/2" x 1". Made of Solid Maple (Hardwood).

Custom designed cutting boards are:

- Designed to securely lock into your sink or countertop opening providing confidence the board will not shift around during use.
- Manufactured from the finest hardwoods grown in a sustainable manner
- Properly sized according to your sink bowl, and built to provide years of daily use.

Cutting board is neither dishwasher nor microwave safe. Since most are designed to sit on the flange of the sink, they are not recommended for undermount sinks that have less than a 1/2" reveal.

| Material:          | Solid Maple (Hardwood)             |
|--------------------|------------------------------------|
| Dimensions:        | 16-3/4" x 13-1/2" x 1"             |
| Fits Bowl Size(s): | 13-1/2" x 16" and select 14" x 14" |