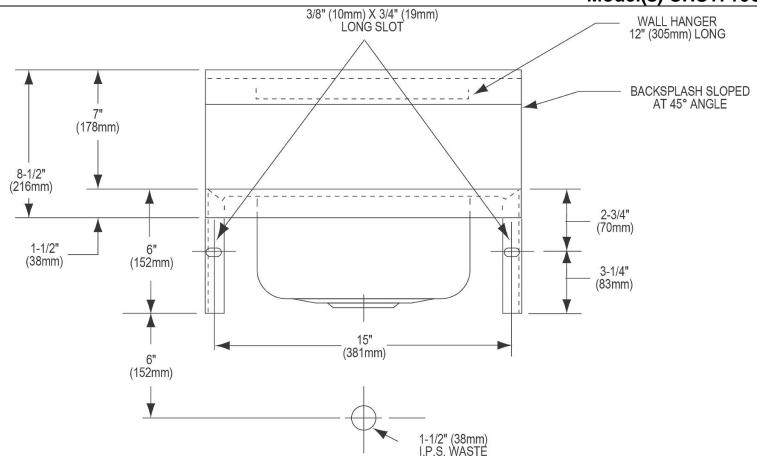

SECTION THROUGH RIM

PART:\_\_\_\_\_QTY: \_\_\_\_\_ PROJECT:\_\_\_\_\_\_ CONTACT:\_\_\_\_\_ DATE:\_\_\_\_\_ NOTES:\_\_\_\_\_ APPROVAL:\_\_\_\_\_

In keeping with our policy of continuing product improvement, Elkay reserves the right to change product specifications without notice. Please visit elkay.com for the most current version of Elkay product specification sheets. This specification describes an Elkay product with design, quality, and functional benefits to the user. When making a comparison of other producers' offerings, be certain these features are not overlooked.