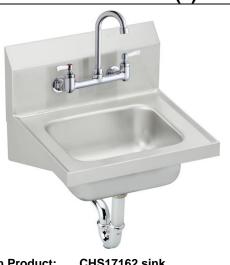

## Elkay Stainless Steel 16-3/4" x 15-1/2" x 13" Single Bowl Wall Hung Handwash Sink Kit Model(s) CHS1716C

## **PRODUCT SPECIFICATIONS**

Elkay Stainless Steel 16-3/4" x 15-1/2" x 13", Single Bowl Wall Hung Handwash Sink Kit. Sink is manufactured from 20 gauge 304 Stainless Steel with a Buffed Satin finish, Center drain placement.

Included with Product:

CHS17162 sink, one LK940GN04L2H faucet, one LK8 drain fitting, and one LK500 P-trap

AMERICAN PRIDE. A LIFETIME TRADITION. Like your family, the Elkay family has values and traditions that endure. For almost a century, Elkay has been a family-owned and operated company, providing thousands of jobs that support our families and communities.