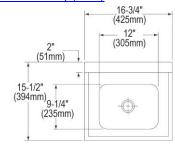

| Material:          | 304 Stainless Steel     |
|--------------------|-------------------------|
| Finish:            | Buffed Satin            |
| Gauge:             | 20                      |
| Number of Bowls:   | 1                       |
| Sink Dimensions:   | 16-3/4" x 15-1/2" x 13" |
| Bowl 1 Dimensions: | 12" x 9-1/4" x 6"       |
| Drain Location:    | Center                  |