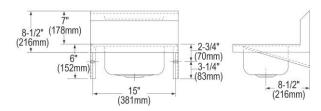

| Material:          | 304 Stainless Steel     |
|--------------------|-------------------------|
| Finish:            | Buffed Satin            |
| Gauge:             | 20                      |
| Number of Bowls:   | 1                       |
| Sink Dimensions:   | 16-3/4" x 15-1/2" x 13" |
| Bowl 1 Dimensions: | 12" x 9-1/4" x 6"       |
| Drain Location:    | Center                  |

SECTION THROUGH RIM

PART:\_\_\_\_\_QTY: \_\_\_\_\_ PROJECT:\_\_\_\_\_\_ CONTACT:\_\_\_\_\_ DATE:\_\_\_\_\_ NOTES:\_\_\_\_\_ APPROVAL:\_\_\_\_\_

In keeping with our policy of continuing product improvement, Elkay reserves the right to change product specifications without notice. Please visit elkay.com for the most current version of Elkay product specification sheets. This specification describes an Elkay product with design, quality, and functional benefits to the user. When making a comparison of other producers' offerings, be certain these features are not overlooked.