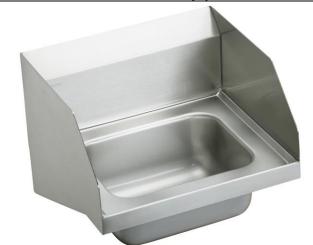

## **PRODUCT SPECIFICATIONS**

Elkay Stainless Steel 16-3/4" x 15-1/2" x 13", Single Bowl Wall Hung Handwash Sink. Sink is manufactured from 20 gauge 304 Stainless Steel.

| Material:          | 304 Stainless Steel     |
|--------------------|-------------------------|
| Gauge:             | 20                      |
| Number of Bowls:   | 1                       |
| Sink Dimensions:   | 16-3/4" x 15-1/2" x 13" |
| Bowl 1 Dimensions: | 12" x 9-1/4" x 6"       |
| Backsplash Height: | 7                       |