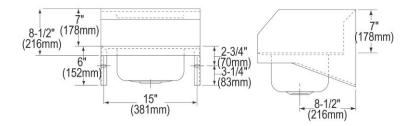

## **PRODUCT SPECIFICATIONS**

Elkay Stainless Steel 16-3/4" x 15-1/2" x 13", Single Bowl Wall Hung Handwash Sink. Sink is manufactured from 20 gauge 304 Stainless Steel.

| Material:          | 304 Stainless Steel     |
|--------------------|-------------------------|
| Gauge:             | 20                      |
| Number of Bowls:   | 1                       |
| Sink Dimensions:   | 16-3/4" x 15-1/2" x 13" |
| Bowl 1 Dimensions: | 12" x 9-1/4" x 6"       |
| Backsplash Height: | 7                       |