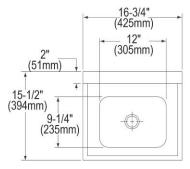

## **PRODUCT SPECIFICATIONS**

Elkay Stainless Steel 16-3/4" x 15-1/2" x 13", Single Bowl Wall Hung Handwash Sink. Sink is manufactured from 20 gauge 304 Stainless Steel.

| Material:          | 304 Stainless Steel     |
|--------------------|-------------------------|
| Gauge:             | 20                      |
| Number of Bowls:   | 1                       |
| Sink Dimensions:   | 16-3/4" x 15-1/2" x 13" |
| Bowl 1 Dimensions: | 12" x 9-1/4" x 6"       |
| Backsplash Height: | 7                       |