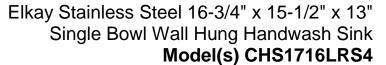

## **PRODUCT SPECIFICATIONS**

Elkay Stainless Steel 16-3/4" x 15-1/2" x 13", Single Bowl Wall Hung Handwash Sink. Sink is manufactured from 20 gauge 304 Stainless Steel.

| Material:          | 304 Stainless Steel     |
|--------------------|-------------------------|
| Gauge:             | 20                      |
| Number of Bowls:   | 1                       |
| Sink Dimensions:   | 16-3/4" x 15-1/2" x 13" |
| Bowl 1 Dimensions: | 12" x 9-1/4" x 6"       |
| Backsplash Height: | 7                       |