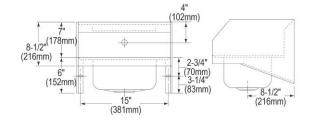

| Material:          | 304 Stainless Steel     |
|--------------------|-------------------------|
| Finish:            | Buffed Satin            |
| Gauge:             | 20                      |
| Number of Bowls:   | 1                       |
| Sink Dimensions:   | 16-3/4" x 15-1/2" x 13" |
| Bowl 1 Dimensions: | 12" x 9-1/4" x 6"       |
| Drain Location:    | Center                  |

### Clean and Care Manual (PDF) Limited Warranty (PDF)

SECTION THROUGH RIM

In keeping with our policy of continuing product improvement, Elkay reserves the right to change product specifications without notice. Please visit elkay.com for the most current version of Elkay product specification sheets. This specification describes an Elkay product with design, quality, and functional benefits to the user. When making a comparison of other producers' offerings, be certain these features are not overlooked.