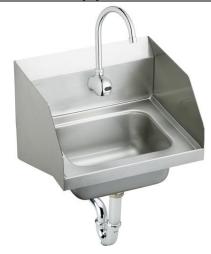

# Elkay Stainless Steel 16-3/4" x 15-1/2" x 13" Single Bowl Wall Hung Handwash Sink Kit Model(s) CHS1716LRSSACMC

## PRODUCT SPECIFICATIONS

Elkay Stainless Steel 16-3/4" x 15-1/2" x 13", Single Bowl Wall Hung Handwash Sink Kit. Sink is manufactured from 20 gauge 304 Stainless Steel with a Buffed Satin finish, Center drain placement.

\_\_\_\_\_QTY: \_\_\_\_\_

Special Note: Side splashes

Included with Product: CHS1716 sink,

one LKB722C sensor faucet with AC

plug-in / 4 AA batteries,

one LK724 mechanical mixing valve,

one LK8 drain fitting, one LK500 P-trap