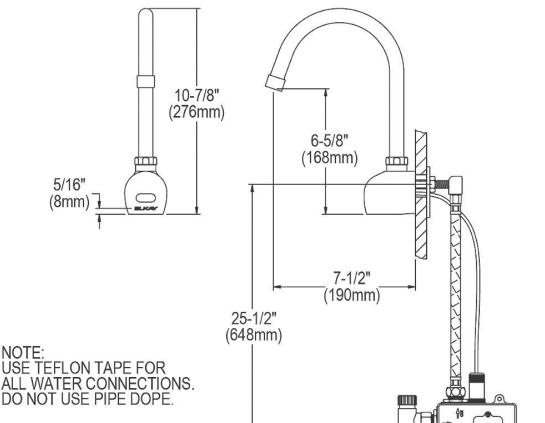

\_\_\_\_\_QTY: \_\_\_\_\_

Special Note: Side splashes

Included with Product: CHS1716 sink,

one LKB722C sensor faucet with AC

plug-in / 4 AA batteries,

one LK724 mechanical mixing valve,

one LK8 drain fitting, one LK500 P-trap