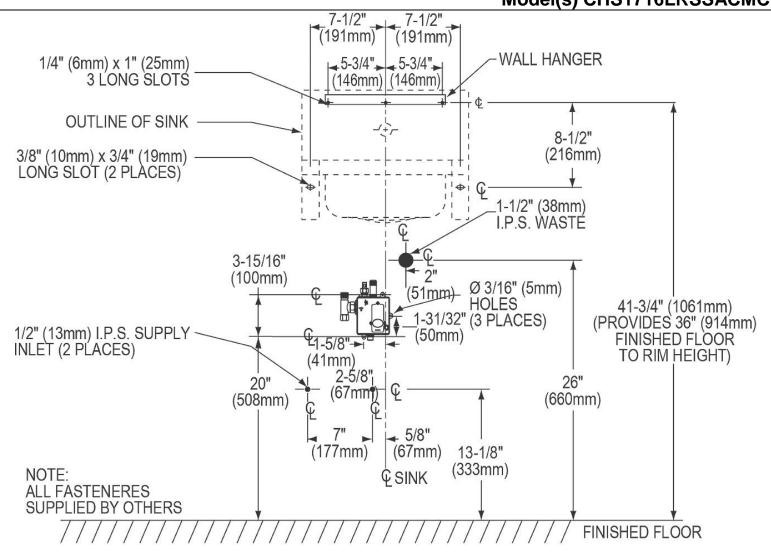

## PRODUCT SPECIFICATIONS

Elkay Stainless Steel 16-3/4" x 15-1/2" x 13", Single Bowl Wall Hung Handwash Sink Kit. Sink is manufactured from 20 gauge 304 Stainless Steel with a Buffed Satin finish, Center drain placement.

| Material:          | 304 Stainless Steel     |
|--------------------|-------------------------|
| Finish:            | Buffed Satin            |
| Gauge:             | 20                      |
| Number of Bowls:   | 1                       |
| Sink Dimensions:   | 16-3/4" x 15-1/2" x 13" |
| Bowl 1 Dimensions: | 12" x 9-1/4" x 6"       |
| Drain Location:    | Center                  |

\_\_\_\_\_QTY: \_\_\_\_\_

Special Note: Side splashes

Included with Product: CHS1716 sink,

one LKB722C sensor faucet with AC

plug-in / 4 AA batteries,

one LK724 mechanical mixing valve,

one LK8 drain fitting, one LK500 P-trap

### Clean and Care Manual (PDF) Limited Warranty (PDF)

SECTION THROUGH RIM

In keeping with our policy of continuing product improvement, Elkay reserves the right to change product specifications without notice. Please visit elkay.com for the most current version of Elkay product specification sheets. This specification describes an Elkay product with design, quality, and functional benefits to the user. When making a comparison of other producers' offerings, be certain these features are not overlooked.