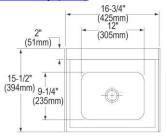

| Material:          | 304 Stainless Steel     |
|--------------------|-------------------------|
| Finish:            | Buffed Satin            |
| Gauge:             | 20                      |
| Number of Bowls:   | 1                       |
| Sink Dimensions:   | 16-3/4" x 15-1/2" x 13" |
| Bowl 1 Dimensions: | 12" x 9-1/4" x 6"       |
| Drain Location:    | Center                  |