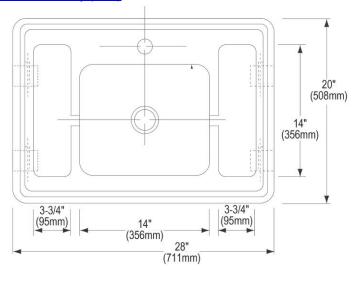

| Material:          | 304 Stainless Steel |
|--------------------|---------------------|
| Finish:            | Buffed Satin        |
| Gauge:             | 16                  |
| Number of Bowls:   | 1                   |
| Sink Dimensions:   | 28" x 20" x 25-3/4" |
| Bowl 1 Dimensions: | 14" x 12" x 7-1/2"  |
| Drain Location:    | Rear Center         |