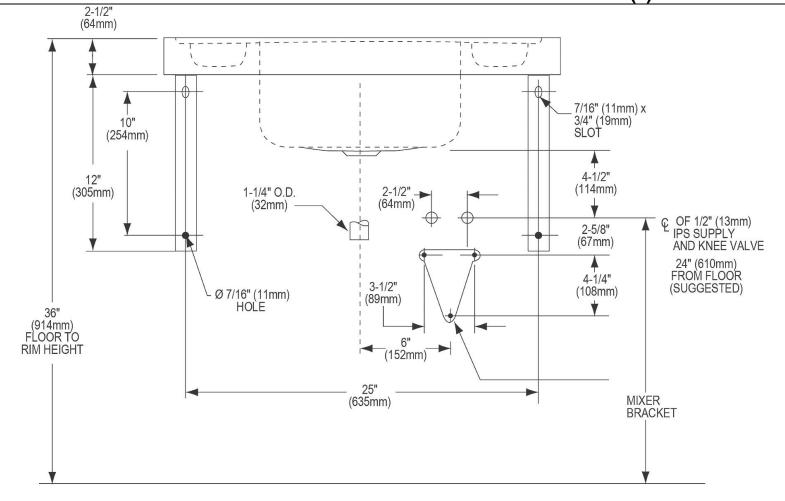

| Material:          | 304 Stainless Steel |
|--------------------|---------------------|
| Finish:            | Buffed Satin        |
| Gauge:             | 16                  |
| Number of Bowls:   | 1                   |
| Sink Dimensions:   | 28" x 20" x 25-3/4" |
| Bowl 1 Dimensions: | 14" x 12" x 7-1/2"  |
| Drain Location:    | Rear Center         |