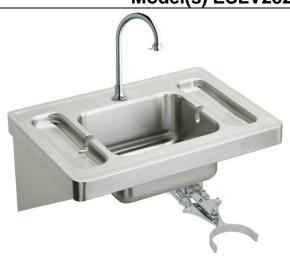

## **PRODUCT SPECIFICATIONS**

Elkay Stainless Steel 28" x 20" x 7-1/2", Wall Hung Lavatory Sink Kit. Sink is manufactured from 16 gauge 304 Stainless Steel with a Buffed Satin finish, Rear Center drain placement.

## Elkay Stainless Steel 28" x 20" x 7-1/2" Wall Hung Lavatory Sink Kit Model(s) ESLV2820KC

Included with Product:

ESLV2820 sink, LK397C knee control, LK396A spout, LK9 grid drain fitting

▼ Ships in multiple boxes.