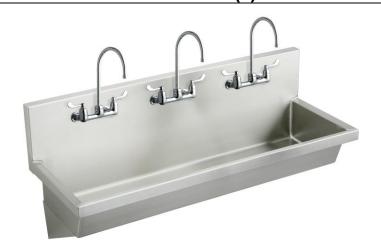

## PRODUCT SPECIFICATIONS

Elkay Stainless Steel 72" x 20" x 8", Wall Hung Multiple Station Hand Wash Sink Kit. Sink is manufactured from 14 gauge 304 Stainless Steel with a Buffed Satin finish, .

| Material:          | 304 Stainless Steel |
|--------------------|---------------------|
| Finish:            | Buffed Satin        |
| Gauge:             | 14                  |
| Number of Bowls:   | 1                   |
| Sink Dimensions:   | 72" x 20" x 25-3/4" |
| Bowl 1 Dimensions: | 69" x 16-1/2" x 8"  |
| Drain Size:        | 3-1/2" (89mm)       |

Included with Product: EWMA7220 sink,

three LK940GN05T4H faucets,

one LK18B drain