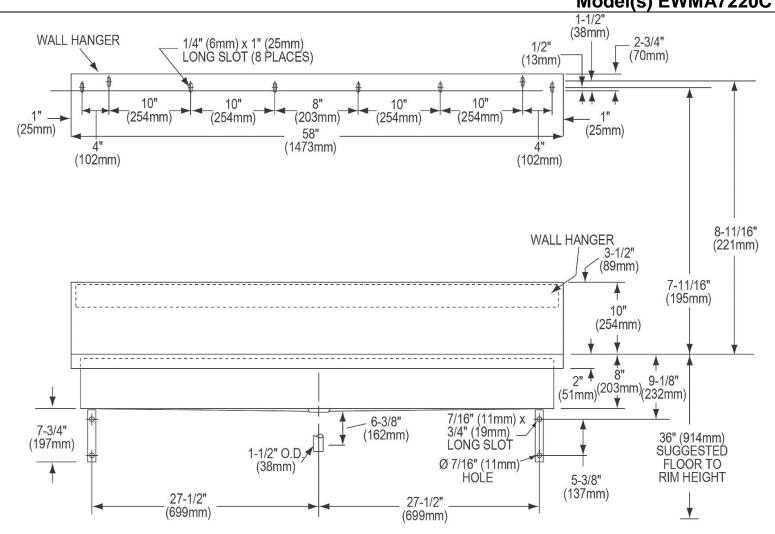

## PRODUCT SPECIFICATIONS

Elkay Stainless Steel 72" x 20" x 8", Wall Hung Multiple Station Hand Wash Sink Kit. Sink is manufactured from 14 gauge 304 Stainless Steel with a Buffed Satin finish, .

| Material:          | 304 Stainless Steel |
|--------------------|---------------------|
| Finish:            | Buffed Satin        |
| Gauge:             | 14                  |
| Number of Bowls:   | 1                   |
| Sink Dimensions:   | 72" x 20" x 25-3/4" |
| Bowl 1 Dimensions: | 69" x 16-1/2" x 8"  |
| Drain Size:        | 3-1/2" (89mm)       |

Included with Product: EWMA7220 sink,

three LK940GN05T4H faucets,

one LK18B drain