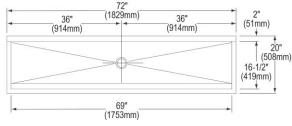

## PRODUCT SPECIFICATIONS

Elkay Stainless Steel 72" x 20" x 8", Wall Hung Multiple Station Hand Wash Sink Kit. Sink is manufactured from 14 gauge 304 Stainless Steel with a Buffed Satin finish, .

| Material:          | 304 Stainless Steel |
|--------------------|---------------------|
| Finish:            | Buffed Satin        |
| Gauge:             | 14                  |
| Number of Bowls:   | 1                   |
| Sink Dimensions:   | 72" x 20" x 25-3/4" |
| Bowl 1 Dimensions: | 69" x 16-1/2" x 8"  |
| Drain Size:        | 3-1/2" (89mm)       |