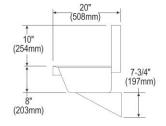

## PRODUCT SPECIFICATIONS

Elkay Stainless Steel 72" x 20" x 8", Wall Hung Multiple Station Hand Wash Sink Kit. Sink is manufactured from 14 gauge 304 Stainless Steel with a Buffed Satin finish, .

| Material:          | 304 Stainless Steel |
|--------------------|---------------------|
| Finish:            | Buffed Satin        |
| Gauge:             | 14                  |
| Number of Bowls:   | 1                   |
| Sink Dimensions:   | 72" x 20" x 25-3/4" |
| Bowl 1 Dimensions: | 69" x 16-1/2" x 8"  |
| Drain Size:        | 3-1/2" (89mm)       |