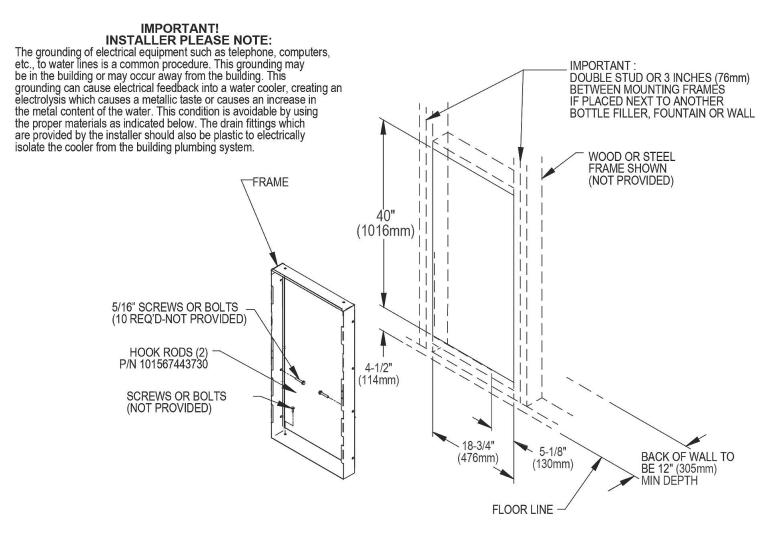

### MOUNTING FRAME MFWS100 WITHOUT CHILLER SHELF

In keeping with our policy of continuing product improvement, Elkay reserves the right to change product specifications without notice. Please visit elkay.com for the most current version of Elkay product specification sheets. This specification describes an Elkay product with design, quality, and functional benefits to the user. When making a comparison of other producers' offerings, be certain these features are not overlooked.