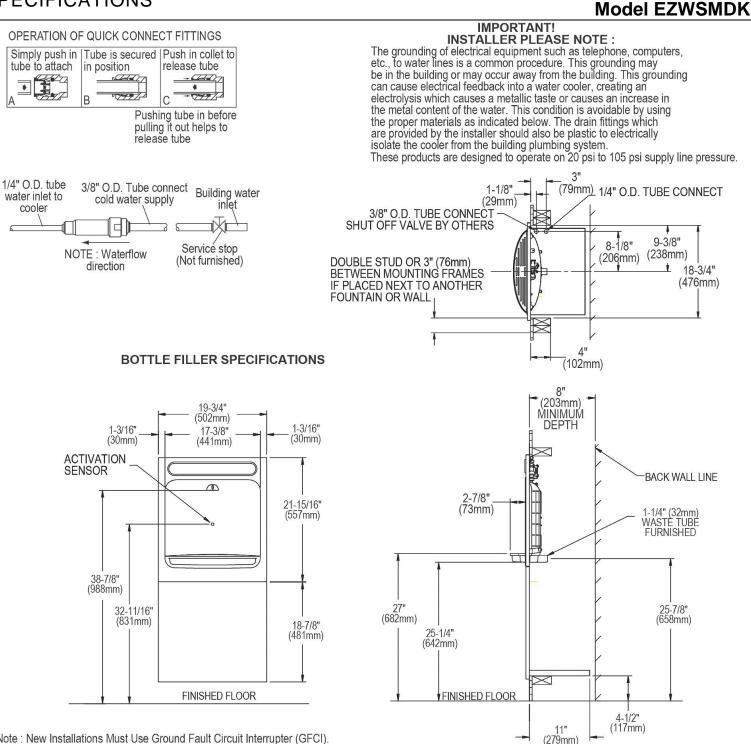

Elkay EZH2O In-Wall Bottle Filling Station

Non-Filtered Non-Refrigerated Stainless

Note : New Installations Must Use Ground Fault Circuit Interrupter (GFCI). It is highly recommended that the circuit be dedicated and the load protection be sized for 20 amps.