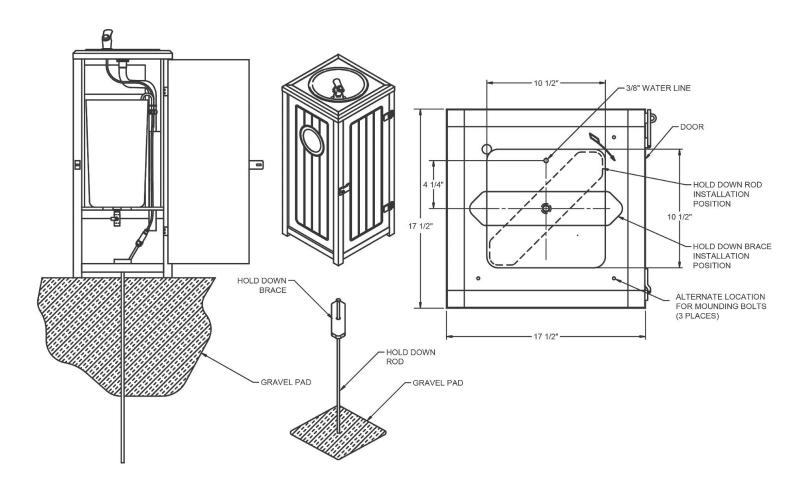

| Finish:                  | Forest Green                  |
|--------------------------|-------------------------------|
| Power:                   | No Electrical Required        |
| Bubbler Style:           | Push Button                   |
| Activation by:           | Mechanical Top Bubbler Button |
| Mounting Type:           | Floor Mount/Freestanding      |
| Chilling Option:         | Non-refrigerated              |
| Dimensions (L x W x H):  | 48-1/8" x 19" x 19-1/8"       |
| Approx. Shipping Weight: | 95 lbs.                       |
| Installation Location:   | Outdoor                       |
| No. of Stations Served:  | 1                             |