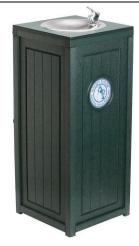

## Halsey Taylor Ice Chilled Fountain Non-Filtered Non-Refrigerated Forest Green **Model HTICF**

## PRODUCT SPECIFICATIONS

Halsey Taylor Ice Chilled Fountain, Non-Filtered Non-Refrigerated Forest Green. Furnished with Push Button bubbler. Mechanical Top Bubbler Button activation. Product shall be Floor Mount/Freestanding, for Outdoor applications, serving 1 station(s). Unit shall be lead-free design which is certified to NSF/ANSI 61 & 372 (lead free) and meets Federal and State low-lead requirements.

| Finish:                  | Forest Green                  |
|--------------------------|-------------------------------|
| Power:                   | No Electrical Required        |
| Bubbler Style:           | Push Button                   |
| Activation by:           | Mechanical Top Bubbler Button |
| Mounting Type:           | Floor Mount/Freestanding      |
| Chilling Option:         | Non-refrigerated              |
| Dimensions (L x W x H):  | 48-1/8" x 19" x 19-1/8"       |
| Approx. Shipping Weight: | 95 lbs.                       |
| Installation Location:   | Outdoor                       |
| No. of Stations Served:  | 1                             |