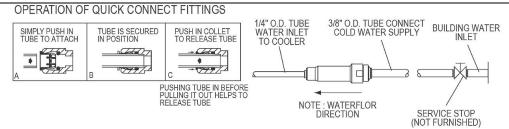

## **INSTALLER NOTE**

This fountain is rated for inlet water pressure of 20-105 PSI. A pressure reducing regulator should be used if the inlet water supply exceeds 105 PSI. Any damage caused by reason of connecting this product to supply line pressures lower than 20 psig or higher than 105 psig is not covered by warranty.