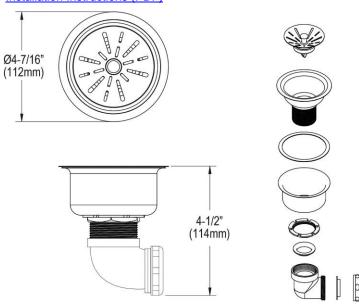

## PRODUCT SPECIFICATIONS

Elkay 3-1/2" Drain Fitting Type 304 Stainless Steel Body, Strainer Basket Tailpiece and Elbow. Overall dimensions are 4-7/16" x 4-7/16" x 7-5/16". Made of Stainless Steel.

| Material:        | Stainless Steel             |
|------------------|-----------------------------|
| Finish:          | Polished Stainless Steel    |
| Dimensions:      | 4-7/16" x 4-7/16" x 7-5/16" |
| Shipping Weight: | 2 lbs.                      |

Special Note: Replacement strainer basket 72002160: \$10.00

- 1-1/2" O.D. x 4" tailpiece.
- Strainer Basket with Metal Stem and Rubber Seal.
- 1-1/2" chrome plated cast brass 90 degree elbow for GECR and ADA models.