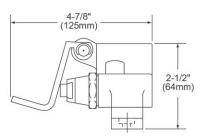

## **PRODUCT SPECIFICATIONS**

Elkay Floor Mount Double Foot Valve. Overall dimensions are 5-5/8" x 4-7/8" x 2". Made of Chrome-plated Brass.

| Material:        | Chrome-plated Brass  |
|------------------|----------------------|
| Dimensions:      | 5-5/8" x 4-7/8" x 2" |
| Shipping Weight: | 3 lbs.               |

- Double foot mixing valve.
- 1/2" I.P.S. female inlets and outlet.
- Pedals are smooth chrome plated and color indexed.