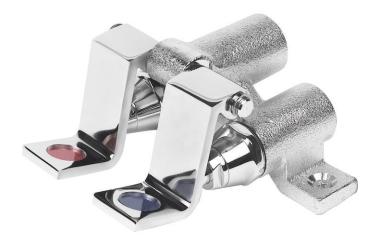

## **PRODUCT SPECIFICATIONS**

Elkay Floor Mount Double Foot Valve. Overall dimensions are 5-5/8" x 4-7/8" x 2". Made of Chrome-plated Brass.

| Material:        | Chrome-plated Brass  |
|------------------|----------------------|
| Dimensions:      | 5-5/8" x 4-7/8" x 2" |
| Shipping Weight: | 3 lbs.               |

- Double foot mixing valve.
- 1/2" I.P.S. female inlets and outlet.
- Pedals are smooth chrome plated and color indexed.