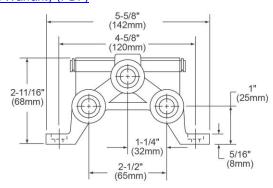

## **PRODUCT SPECIFICATIONS**

Elkay Floor Mount Double Foot Valve. Overall dimensions are 5-5/8" x 4-7/8" x 2". Made of Chrome-plated Brass.

| Material:        | Chrome-plated Brass  |
|------------------|----------------------|
| Dimensions:      | 5-5/8" x 4-7/8" x 2" |
| Shipping Weight: | 3 lbs.               |

- Double foot mixing valve.
- 1/2" I.P.S. female inlets and outlet.
- Pedals are smooth chrome plated and color indexed.