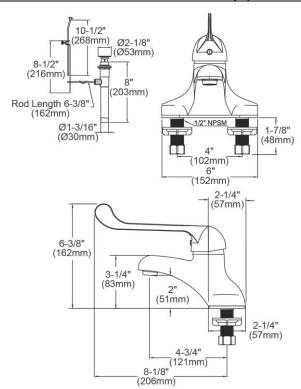

| Mounting Type:        | Deck Mount               |
|-----------------------|--------------------------|
| Special Features:     | Solid Brass Construction |
| Finish:               | Chrome (CR)              |
| Handle Type:          | 7" Wristblade Handle     |
| Deck Clearance:       | 2"                       |
| Spout Reach:          | 4-3/4"                   |
| Spout Height:         | 6-3/8"                   |
| Hole Drillings:       | 3                        |
| Material:             | Chrome-plated Brass      |
| Valve Type:           | Ceramic Disc             |
| Valve Connection:     | 1/2"-14 NPSM             |
| Flow Rate:            | .5 GPM                   |
| Faucet Hole Spread:   | 2                        |
| Spout Swing Rotation: | 0°                       |
| Spout Type:           | Fixed Spout              |