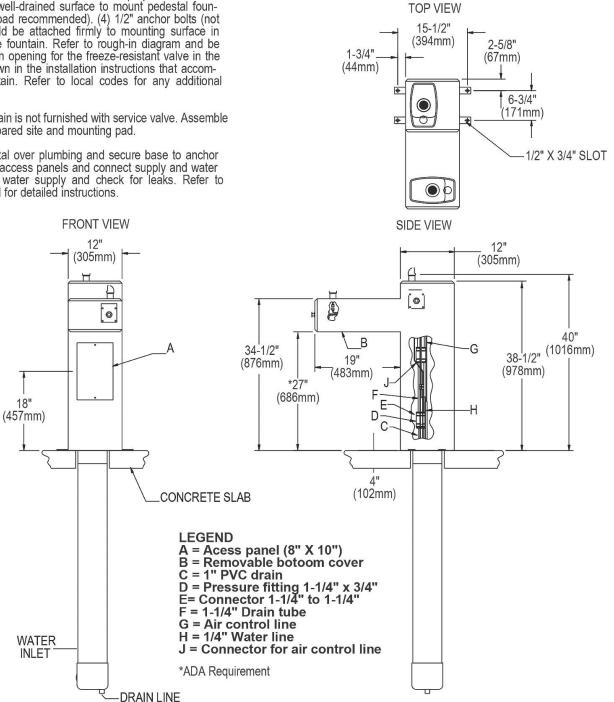

#### **MOUNTING INSTRUCTIONS and** PLUMBING INSTRUCTIONS

Site and drainage excavation is required for fountain installation. Refer to owner's manual for site preparation details. Provide solid, well-drained surface to mount pedestal fountain (concrete pad recommended). (4) 1/2" anchor bolts (not included) should be attached firmly to mounting surface in order to secure fountain. Refer to rough-in diagram and be sure to allow an opening for the freeze-resistant valve in the ground as shown in the installation instructions that accompany the fountain. Refer to local codes for any additional requirements.

NOTE: Fountain is not furnished with service valve. Assemble fountain to prepared site and mounting pad.

Position pedestal over plumbing and secure base to anchor bolts. Remove access panels and connect supply and water lines. Turn on water supply and check for leaks. Refer to owner's manual for detailed instructions.

Service stop not included.