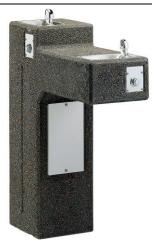

Elkay Outdoor Stone Fountain Pedestal Non-Filtered Non-Refrigerated Freeze Resistant **Model LK4595FR** 

# **PRODUCT SPECIFICATIONS**

Elkay Outdoor Stone Fountain Pedestal Non-Filtered, Non-Refrigerated Freeze Resistant. Features shall include Freeze Resistant. Furnished with Vandal-Resistant bubbler. Mechanical Front Bubbler Button activation. Product shall be Floor Mount/Freestanding, for Outdoor applications, serving 2 station(s). Unit shall be lead-free design which is certified to NSF/ANSI 61 & 372 (lead free) and meets Federal and State low-lead requirements.

| Special Features:        | Freeze Resistant                |  |
|--------------------------|---------------------------------|--|
| Finish:                  | Stone Aggregate                 |  |
| Power:                   | No Electrical Required          |  |
| Bubbler Style:           | Vandal-Resistant                |  |
| Activation by:           | Mechanical Front Bubbler Button |  |
| Mounting Type:           | Floor Mount/Freestanding        |  |
| Chilling Option:         | Non-Refrigerated                |  |
| Dimensions (L x W x H):  | 12" x 31" x 38-1/2"             |  |
| Approx. Shipping Weight: | 245 lbs.                        |  |
| Installation Location:   | Outdoor                         |  |
| No. of Stations Served:  | 2                               |  |

- Mechanically-Activated bubbler continues to supply water in event of service disruptions.
- Vandal-resistant, bubblers are one-piece, chrome plated with integral hood guard design to prevent contamination from other users, airborne deposits and tampering.
- Freeze Resistant:
  - Depending on specific installation, freeze resistant system is located either below frost line or in temperature controlled space.