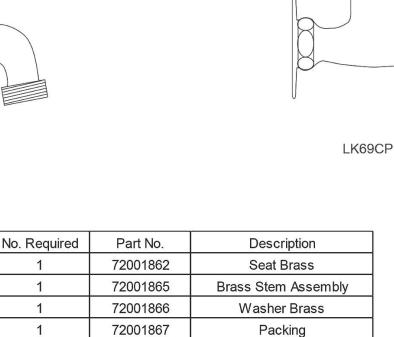

LK69CH

Item No.

1

2

3

4

5

6

1

1

1

1

1

1

Cap Nut Brass

Handle Zinc with Screw

72001868

72001869