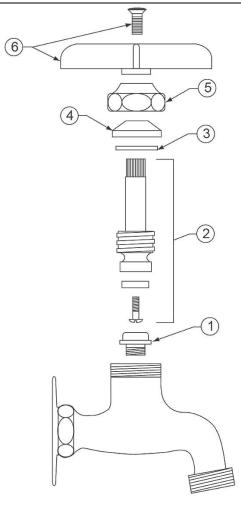

LK69CH

Item No.

1

2

3

4

5

6

1

1

1

1

1

1

Cap Nut Brass

Handle Zinc with Screw

72001868

72001869