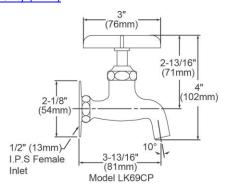

| Mounting Type:        | Wall Mount            |
|-----------------------|-----------------------|
| Finish:               | Chrome (CR)           |
| Handle Type:          | Cross Handle          |
| Spout Reach:          | 3-3/16"               |
| Spout Height:         | 4"                    |
| Hole Drillings:       | 1                     |
| Material:             | Chrome-plated Brass   |
| Valve Type:           | Brass Stem Assembly   |
| Valve Connection:     | 1/2" NPT Female Inlet |
| Flow Rate:            | 2.5 GPM               |
| Spout Swing Rotation: | 0°                    |
| Spout Type:           | Fixed Spout           |