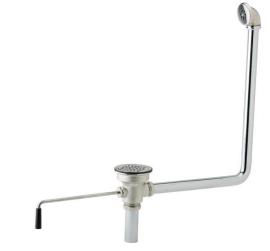

- 1-1/4" O.D. Chrome plated brass connected overflow with stainless steel overflow faceplate, 2" O.D. x 4" tailpiece.
- 4-1/8" O.D. top stainless steel flange with brass body.
- Stainless steel perforated grid and lever arm.
- Chrome plated brass tailpiece.