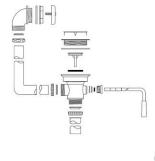

- 1-1/4" O.D. Chrome plated brass connected overflow with stainless steel overflow faceplate, 2" O.D. x 4" tailpiece.
- 4-1/8" O.D. top stainless steel flange with brass body.
- Stainless steel perforated grid and lever arm.
- Chrome plated brass tailpiece.