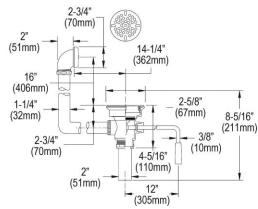

## PRODUCT SPECIFICATIONS

Elkay 3-1/2" Drain Fitting Rotary Lever Operated with Overflow. Overall dimensions are 28-1/4" x 1-1/2" x 24-5/16". Made of Chrome-plated Brass.

| Material:        | Chrome-plated Brass         |
|------------------|-----------------------------|
| Finish:          | Polished Stainless Steel    |
| Dimensions:      | 28-1/4" x 1-1/2" x 24-5/16" |
| Shipping Weight: | 5 lbs.                      |

- 1-1/4" O.D. Chrome plated brass connected overflow with stainless steel overflow faceplate, 2" O.D. x 4" tailpiece.
- 4-1/8" O.D. top stainless steel flange with brass body.
- Stainless steel perforated grid and lever arm.
- Chrome plated brass tailpiece.