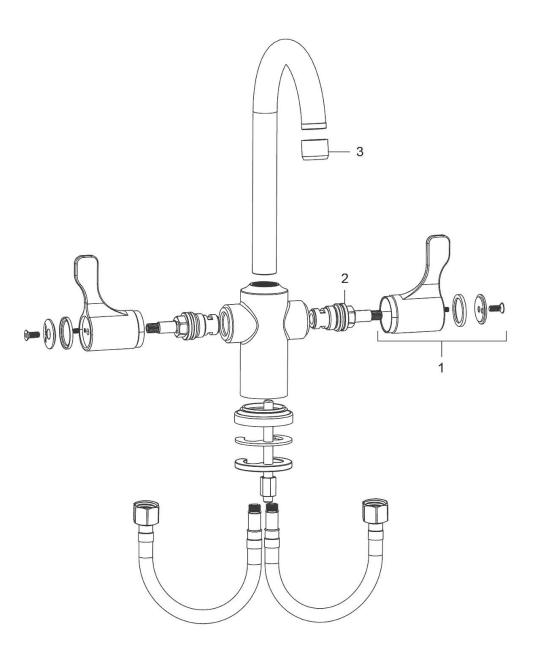

## Elkay Single Hole 8-5/8" Deck Mount Faucet with Gooseneck Spout Twin Lever Handles Chrome

Model(s) LKD20888C

| ITEM | PART#      | DESCRIPTION       |
|------|------------|-------------------|
| 1    | 0000000680 | 2.6" Blade Handle |
| 2    | 0000000682 | Cartridges        |
| 3    | 0000000688 | Aerator           |