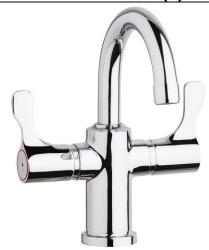

## Elkay Single Hole 8-5/8" Deck Mount Faucet with Gooseneck Spout Twin Lever Handles Chrome

Model(s) LKD20888C

## PRODUCT SPECIFICATIONS

Elkay Single Hole 8-5/8" Deck Mount Faucet with Gooseneck Spout Twin Lever Handles Chrome. Faucet has a flow rate of 1.5 GPM, and is made of Chrome-plated Brass material, with a Quarter Turn Ceramic Disc valve. Faucet requires 1 faucet holes.