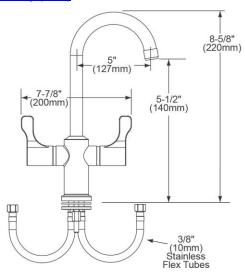

| Mounting Type:          | Deck Mount                |
|-------------------------|---------------------------|
| Special Features:       | Solid Brass Construction  |
| Finish:                 | Chrome (CR)               |
| Handle Type:            | 2.6" Lever Handle         |
| Deck Clearance:         | 5-1/2"                    |
| Spout Reach:            | 5"                        |
| Spout Height:           | 8-5/8"                    |
| Hole Drillings:         | 1                         |
| Material:               | Chrome-plated Brass       |
| Valve Type:             | Quarter Turn Ceramic Disc |
| Valve Connection:       | 3/8" O.D. Stainless Flex  |
| Flow Rate:              | 1.5 GPM                   |
| Faucet Hole Size (min): | 1-1/2"                    |
| Countertop Thickness:   | 1-1/8                     |
| Spout Swing Rotation:   | 0°                        |
| Spout Type:             | Gooseneck                 |