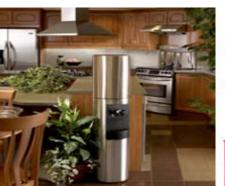

### S2 Polished Stainless Steel Cooler - Matching Cover

#### Cooler:

Height: 51.5" Diameter: 12 5/8" Weight: 45 lbs.

Power: 110 volts – 6' cord Ventilation required: 2" all sides

#### **Configurations: Bottled or Bottleless**

Available RoomTemp/Cold or Hot/Cold
Stainless steel water reservoir(s)
Adjustable cold water temp
Power switch for hot water
Hot water safety faucet
5 Year Warranty on refrigeration system
Polished stainless steel cabinet