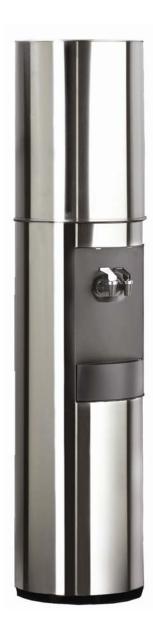

### S2 Polished Stainless Steel Cooler - Matching Cover

#### Cooler:

Height: 51.5" Diameter: 12 5/8" Weight: 45 lbs.

Power: 110 volts – 6' cord Ventilation required: 2" all sides

#### **ADA Compliance:**

Top/Bottom Faucet Height: 28" – 31" Faucet-Drip Tray Clearance: 6" Water Flow Depth: 1"

#### **Configurations: Bottled or Bottleless**

Available RoomTemp/Cold or Hot/Cold
Stainless steel water reservoir(s)
Adjustable cold water temp
Power switch for hot water
Hot water safety faucet
5 Year Warranty on refrigeration system
Polished stainless steel cabinet